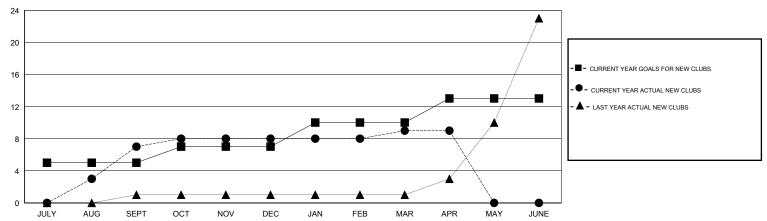

## **LOCATION PHILIPPINES**

GMT CA 5

|               |                  | Clubs            |                  |                  | Members               |                    |                                     |                    |                  |
|---------------|------------------|------------------|------------------|------------------|-----------------------|--------------------|-------------------------------------|--------------------|------------------|
|               | RESUL            | TS FOR 2014-2015 |                  |                  | RESULTS FOR 2014-2015 |                    |                                     |                    |                  |
| QUARTER       | NEW CLUB<br>GOAL | NEW CLUBS        | DROPPED<br>CLUBS | NET<br>GAIN/LOSS | QUARTER               | NEW MEMBER<br>GOAL | CHARTER AND<br>NEW MEMBERS<br>ADDED | DROPPED<br>MEMBERS | NET<br>GAIN/LOSS |
| JULY/AUG/SEPT | 5                | 7                | 1                | 6                | JULY/AUG/SEPT         | 150                | 269                                 | 113                | 156              |
| OCT/NOV/DEC   | 2                | 1                | 25               | -24              | OCT/NOV/DEC           | 170                | 92                                  | 852                | -760             |
| JAN/FEB/MAR   | 3                | 1                | 7                | -6               | JAN/FEB/MAR           | 40                 | 126                                 | 224                | -98              |
| APR/MAY/JUNE  | 3                | 0                | 1                | -1               | APR/MAY/JUNE          | 50                 | 14                                  | 26                 | -12              |

## GOALS AND ACTUAL NEW CLUBS CUMULATIVE

| DROPPED CLUBS: 34  DROPPED MEMBERS |       | 51 CLUBS OF 101 ADDED 1 OR MORE<br>NEW MEMBERS | GENDER DISTRIBU<br>MALE<br>FEMALE | TION<br>1,106 (55.72%)<br>879 (44.28%) |     |
|------------------------------------|-------|------------------------------------------------|-----------------------------------|----------------------------------------|-----|
| DECEASED                           | 13    | CLICK HERE FOR HEALTH                          | FAMILY UNIT MEMBERS               |                                        | 736 |
| CLUB CANCELLED                     | 271   | ASSESSMENT DATA                                |                                   |                                        |     |
| OTHER                              | 931   |                                                | HEAD OF HOUSEHOLD                 |                                        | 299 |
| TOTAL                              | 1,215 |                                                | NON-HEAD OF HOUSEHOLD             | 437                                    |     |