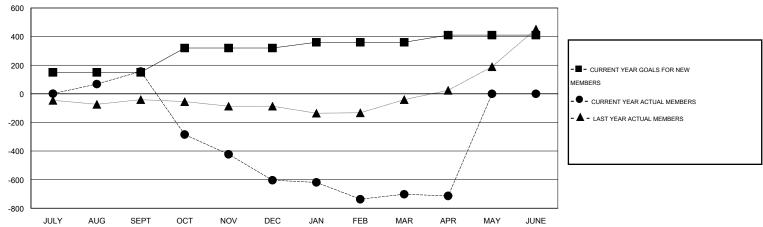

## **LOCATION PHILIPPINES**

GMT CA 5

|               |                  | Clubs            |                  |                  | Members               |                    |                                     |                    |                  |
|---------------|------------------|------------------|------------------|------------------|-----------------------|--------------------|-------------------------------------|--------------------|------------------|
|               | RESUL            | TS FOR 2014-2015 |                  |                  | RESULTS FOR 2014-2015 |                    |                                     |                    |                  |
| QUARTER       | NEW CLUB<br>GOAL | NEW CLUBS        | DROPPED<br>CLUBS | NET<br>GAIN/LOSS | QUARTER               | NEW MEMBER<br>GOAL | CHARTER AND<br>NEW MEMBERS<br>ADDED | DROPPED<br>MEMBERS | NET<br>GAIN/LOSS |
| JULY/AUG/SEPT | 5                | 7                | 1                | 6                | JULY/AUG/SEPT         | 150                | 269                                 | 113                | 156              |
| OCT/NOV/DEC   | 2                | 1                | 25               | -24              | OCT/NOV/DEC           | 170                | 92                                  | 852                | -760             |
| JAN/FEB/MAR   | 3                | 1                | 7                | -6               | JAN/FEB/MAR           | 40                 | 126                                 | 224                | -98              |
| APR/MAY/JUNE  | 3                | 0                | 1                | -1               | APR/MAY/JUNE          | 50                 | 14                                  | 26                 | -12              |

## GOALS AND ACTUAL NEW CLUBS CUMULATIVE

| DROPPED CLUBS: 34  DROPPED MEMBERS |       | 51 CLUBS OF 101 ADDED 1 OR MORE<br>NEW MEMBERS | GENDER DISTRIBU<br>MALE<br>FEMALE | TION<br>1,106 (55.72%)<br>879 (44.28%) |     |
|------------------------------------|-------|------------------------------------------------|-----------------------------------|----------------------------------------|-----|
| DECEASED                           | 13    | CLICK HERE FOR HEALTH                          | FAMILY UNIT MEMBERS               |                                        | 736 |
| CLUB CANCELLED                     | 271   | ASSESSMENT DATA                                |                                   |                                        |     |
| OTHER                              | 931   |                                                | HEAD OF HOUSEHOLD                 |                                        | 299 |
| TOTAL                              | 1,215 |                                                | NON-HEAD OF HOUSEHOLD             | 437                                    |     |